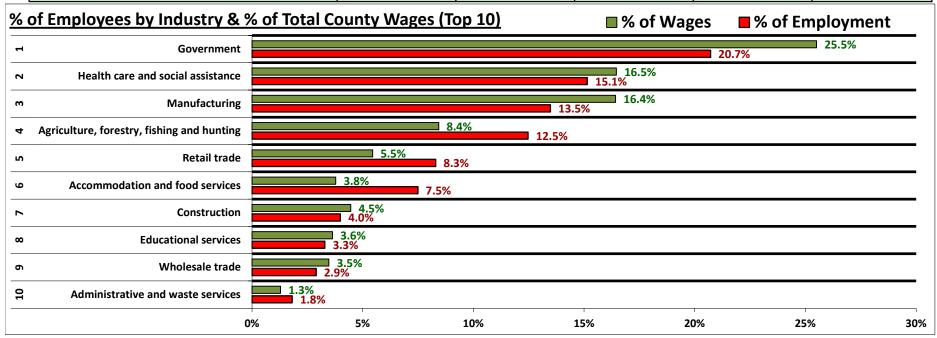

## WALLA WALLA COUNTY 2023 AVERAGE EMPLOYMENT & TOTAL WAGES

| 2023                                            | 2023 AVERAGE | % OF 2023  | 2023 COUNTY   | 2023 AVERAGE | % OF 2023  |
|-------------------------------------------------|--------------|------------|---------------|--------------|------------|
| # INDUSTRY                                      | EMPLOYMENT   | EMPLOYMENT | TOTAL WAGES   | ANNUAL WAGE  | TOTAL WAGE |
| 1 Government                                    | 6,018        | 20.7%      | \$397,180,324 | \$65,999     | 25.5%      |
| 2 Health care and social assistance             | 4,400        | 15.1%      | \$256,381,473 | \$58,269     | 16.5%      |
| 3 Manufacturing                                 | 3,918        | 13.5%      | \$255,809,884 | \$65,291     | 16.4%      |
| 4 Agriculture, forestry, fishing and hunting    | 3,624        | 12.5%      | \$131,406,840 | \$36,260     | 8.4%       |
| 5 Retail trade                                  | 2,411        | 8.3%       | \$84,911,836  | \$35,219     | 5.5%       |
| 6 Accommodation and food services               | 2,178        | 7.5%       | \$58,948,997  | \$27,066     | 3.8%       |
| 7 Construction                                  | 1,161        | 4.0%       | \$69,545,101  | \$59,901     | 4.5%       |
| 8 Educational services                          | 957          | 3.3%       | \$56,657,495  | \$59,203     | 3.6%       |
| 9 Wholesale trade                               | 842          | 2.9%       | \$54,109,877  | \$64,264     | 3.5%       |
| 10 Administrative and waste services            | 529          | 1.8%       | \$20,132,504  | \$38,058     | 1.3%       |
| 11 Finance and insurance                        | 528          | 1.8%       | \$38,520,872  | \$72,956     | 2.5%       |
| 12 Professional and technical services          | 502          | 1.7%       | \$37,699,723  | \$75,099     | 2.4%       |
| 13 Other services, except public administration | 465          | 1.6%       | \$16,407,321  | \$35,285     | 1.1%       |
| 14 Arts, entertainment, and recreation          | 457          | 1.6%       | \$11,455,422  | \$25,067     | 0.7%       |
| 15 Transportation and warehousing               | 435          | 1.5%       | \$22,336,306  | \$51,348     | 1.4%       |
| 16 Information                                  | 230          | 0.8%       | \$13,622,298  | \$59,227     | 0.9%       |
| 17 Real estate and rental and leasing           | 210          | 0.7%       | \$9,305,878   | \$44,314     | 0.6%       |
| 18 Not Elsewhere Classified                     | 188          | 0.6%       | \$22,909,899  | \$121,861    | 1.5%       |
| TOTAL                                           | 29,053       | 100.0%     | 1,557,342,050 | \$53,603     | 100.0%     |